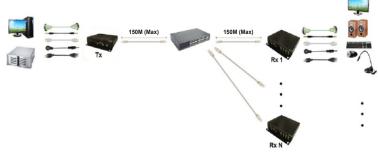

| HDMI            | 1080p      |    | V  |     |       |             |       | V          |
| HE05BR   | HDMI            | 1080p      |    | V  |     | V     | V           | V     | V          |
| HKM01BR  | HDMI            | 1080p      |    | V  | V   | V     | V           | V     | V          |
| VDKM01BR | VGA/DVI         | 1920x1200  |    | V  | V   | V     | V           | V     | V          |

#### **Application:**

#### Point to Point Direct Connection: (Extender)

# 150M (Max)

### Point to Point With Switch Hub Connection: (Extender over LAN)



#### Multiple TX to Multiple RX via Switch Hub Connection



#### Multiple TX to Multiple RX Connection: (Matrix Switcher)



### Multiple TX to One RX Connection: (KVM Switcher over IP)



### One TX to Multiple RX Connection: (Splitter)



### Receiver with IR Programmable Module(option), allow using IR remote control to do IR/RS232 Command





**Programmable IR Module** 

### **5C&T** Smart Cabling & Transmission Corp.

10F, No. 493, Chung-Cheng Rd., Hsin-Tien Dist., New Taipei City, 231 Taiwan (R.O.C.)

TEL: 886-2-2218-6886 (Rep.) FAX: 886-2-2218-7989

Website: http://www.sct.com.tw E-mail: service@sct.com.tw