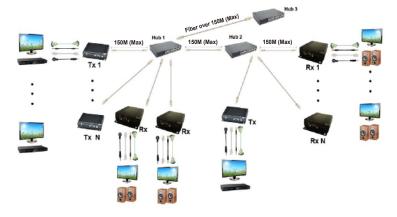

1200  | V  |    | V   | V     | V           | V     |            |
| DKM01BT  | DVI             | 1920x1200  | V  |    | V   | V     | V           | V     |            |
| HE05BER  | HDMI            | 1080p      |    | V  |     |       |             |       | V          |
| HE05BR   | HDMI            | 1080p      |    | V  |     | V     | V           | V     | V          |
| HKM01BR  | HDMI            | 1080p      |    | V  | V   | V     | V           | V     | V          |
| VDKM01BR | VGA/DVI         | 1920x1200  |    | V  | V   | V     | V           | V     | V          |

#### **Application:**

#### Point to Point Direct Connection: (Extender)

# 150M (Max)

### Point to Point With Switch Hub Connection: (Extender over LAN)



#### Multiple TX to Multiple RX via Switch Hub Connection



#### Multiple TX to Multiple RX Connection: (Matrix Switcher)



### Multiple TX to One RX Connection: (KVM Switcher over IP)



### One TX to Multiple RX Connection: (Splitter)



### Receiver with IR Programmable Module(option), allow using IR remote control to do IR/RS232 Command





**Programmable IR Module** 

### **5C&T** Smart Cabling & Transmission Corp.

10F, No. 493, Chung-Cheng Rd., Hsin-Tien Dist., New Taipei City, 231 Taiwan (R.O.C.)

TEL: 886-2-2218-6886 (Rep.) FAX: 886-2-2218-7989

Website: http://www.sct.com.tw E-mail: service@sct.com.tw