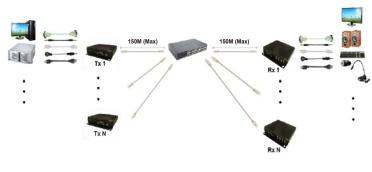

|
| DKM01BT  | DVI             | 1920x1200  | V  |    | V   | V     | V           | V     |            |
| HE05BER  | HDMI            | 1080p      |    | V  |     |       |             |       | V          |
| HE05BR   | HDMI            | 1080p      |    | V  |     | V     | V           | V     | V          |
| HKM01BR  | HDMI            | 1080p      |    | V  | V   | V     | V           | V     | V          |
| VDKM01BR | VGA/DVI         | 1920x1200  |    | V  | V   | V     | V           | V     | V          |

#### **Application:**

#### Point to Point Direct Connection: (Extender)

# 150M (Max)

### Point to Point With Switch Hub Connection: (Extender over LAN)



#### Multiple TX to Multiple RX via Switch Hub Connection



#### Multiple TX to Multiple RX Connection: (Matrix Switcher)



### Multiple TX to One RX Connection: (KVM Switcher over IP)



### One TX to Multiple RX Connection: (Splitter)



### Receiver with IR Programmable Module(option), allow using IR remote control to do IR/RS232 Command





**Programmable IR Module** 

### **5C&T** Smart Cabling & Transmission Corp.

10F, No. 493, Chung-Cheng Rd., Hsin-Tien Dist., New Taipei City, 231 Taiwan (R.O.C.)

TEL: 886-2-2218-6886 (Rep.) FAX: 886-2-2218-7989

Website: http://www.sct.com.tw E-mail: service@sct.com.tw