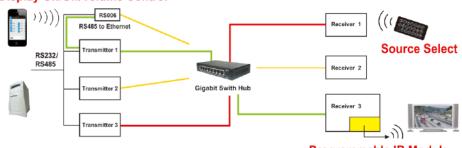

### Receiver with IR Programmable Module(option), allow using IR remote control to do IR/RS232 Command

**Programmable IR Module** 