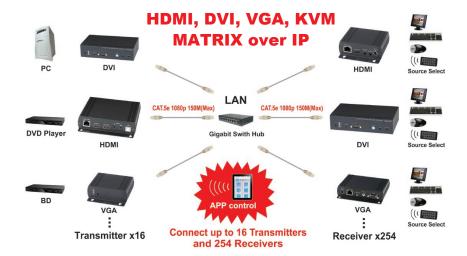

#### Multiple TX to Multiple RX Connection: (Matrix Switcher)

- Extend and distribute HDMI/VGA/DVI signal with bi-directional RS232, IR, analog audio and USB signal over LAN.
- Support window based management software, using PC computer for easy setting input/output link.
- Support Android/iOS APP control.
- Receiver input source select could be from IR remote control or front panel button.
- Receiver with IR programmable module(option), allow using IR remote control to do IR/RS232 command.
- Built in RS232 distribution function, to send RS232 signal from one TX to multiple RX.
- Use IGMP and 8K Jumbo frame packets Gigabit Switch Hub to do HD signal distribution and transmission.
- Support point to point and multiple source devices to multi-display connections via Gigabit network switch.
- The system could be mixable on TX/RX by HDMI (HKM01B), DVI (DKM01B), VGA (VKM03B) series products.
- Perfect for large scale remote HD content access and security monitoring systems, digital signage applications.