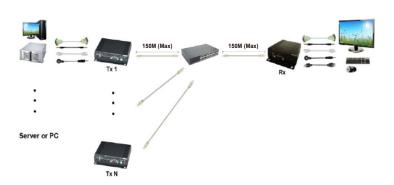

| V           | V     |            |
| HE05BER  | HDMI            | 1080p      |    | V  |     |       |             |       | V          |
| HE05BR   | HDMI            | 1080p      |    | V  |     | V     | V           | V     | V          |
| HKM01BR  | HDMI            | 1080p      |    | V  | V   | V     | V           | V     | V          |
| VDKM01BR | VGA/DVI         | 1920x1200  |    | V  | V   | V     | V           | V     | V          |

#### **Application:**

#### Point to Point Direct Connection: (Extender)

# 150M (Max)

### Point to Point With Switch Hub Connection: (Extender over LAN)



#### Multiple TX to Multiple RX via Switch Hub Connection



#### Multiple TX to Multiple RX Connection: (Matrix Switcher)



### Multiple TX to One RX Connection: (KVM Switcher over IP)



### One TX to Multiple RX Connection: (Splitter)



### Receiver with IR Programmable Module(option), allow using IR remote control to do IR/RS232 Command





**Programmable IR Module** 

### **5C&T** Smart Cabling & Transmission Corp.

10F, No. 493, Chung-Cheng Rd., Hsin-Tien Dist., New Taipei City, 231 Taiwan (R.O.C.)

TEL: 886-2-2218-6886 (Rep.) FAX: 886-2-2218-7989

Website: http://www.sct.com.tw E-mail: service@sct.com.tw